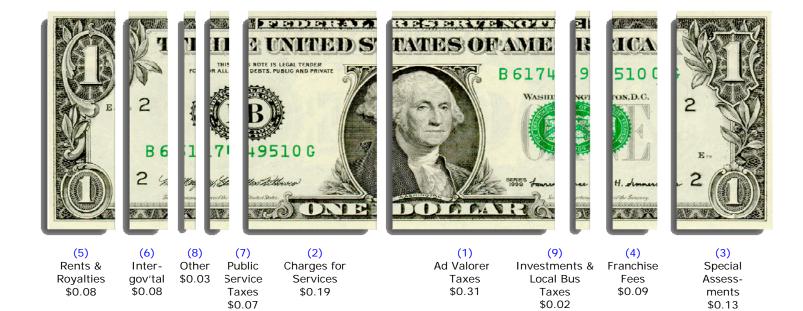

## SOURCE OF REVENUE DOLLARS: GENERAL FUND Adopted Budget 2012-13

## **GENERAL FUND REVENUES**

| Revenue Category               | 20 | 2009-10 Actual |    | 2010-11 Actual |    | 2011-12<br>Working Budget |    | 2012-13<br>Adopted Budget |  |
|--------------------------------|----|----------------|----|----------------|----|---------------------------|----|---------------------------|--|
| (1) Ad Valorem Taxes           | \$ | 47,224,460     | \$ | 45,839,333     | \$ | 45,445,147                | \$ | 45,684,608                |  |
| (2) Charges for Services       |    | 27,540,989     |    | 29,743,341     |    | 31,595,153                |    | 28,630,989                |  |
| (3) Special Assessments        |    | 21,015,296     |    | 20,633,100     |    | 20,156,035                |    | 20,146,021                |  |
| (4) Franchise Fees             |    | 11,649,485     |    | 11,641,765     |    | 11,282,900                |    | 13,225,700                |  |
| (5) Rents & Royalties          |    | 11,193,742     |    | 11,593,218     |    | 11,746,851                |    | 11,958,852                |  |
| (6) Intergovernmental Revenue  |    | 10,491,933     |    | 11,427,970     |    | 11,360,332                |    | 11,700,293                |  |
| (7) Public Services Taxes      |    | 8,919,926      |    | 9,054,064      |    | 9,294,000                 |    | 9,768,000                 |  |
| (8) General Sales & Use Taxes  |    | 2,337,509      |    | 2,269,110      |    | 2,387,000                 |    | 2,269,158                 |  |
| (8) Fines & Forfeitures        |    | 1,619,653      |    | 1,685,888      |    | 1,433,980                 |    | 936,660                   |  |
| (8) Communication Services Tax |    | 1,284,689      |    | 937,398        |    | 812,088                   |    | 1,078,000                 |  |
| (8) Building Permits           |    | 296,534        |    | 430,215        |    | 263,500                   |    | 319,366                   |  |
| (8) Miscellaneous Revenues     |    | 319,539        |    | 605,850        |    | 308,727                   |    | 277,600                   |  |
| (9) Investment Income          |    | 1,853,584      |    | 421,640        |    | 624,100                   |    | 659,100                   |  |
| (9) Local Business Tax         |    | 3,191,395      |    | 3,045,727      |    | 3,191,000                 |    | 3,108,000                 |  |
|                                |    | 148,938,734    |    | 149,328,619    |    | 149,900,813               |    | 149,762,347               |  |